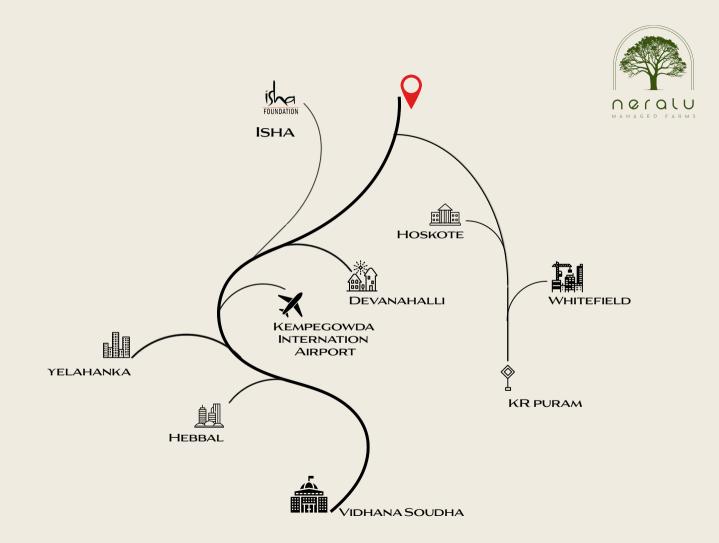

Spread across 36 acres of lush greenery, Neralu features 146 thoughtfully planned plots surrounded by fruit-bearing trees and sustainable landscapes. A tranquil stream winds through the property, complemented by a nearby dam, creating a peaceful setting perfect for weekend getaways, wellness retreats, or building your dream home. Every plot is designed to provide privacy and serenity while maintaining a strong connection to nature.