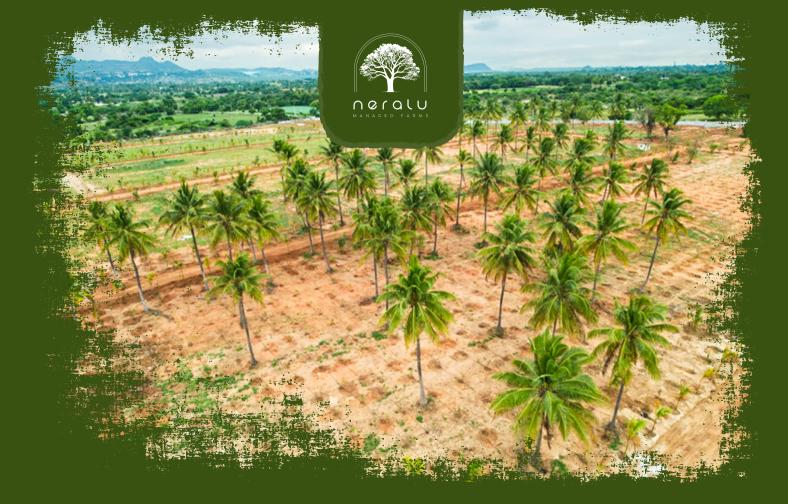

Spread across 36 acres of lush greenery, Neralu features 146 thoughtfully planned plots surrounded by fruit-bearing trees and sustainable landscapes. A tranquil stream winds through the property, complemented by a nearby dam, creating a peaceful setting perfect for weekend getaways, wellness retreats, or building your dream home. Every plot is designed to provide privacy and serenity while maintaining a strong connection to nature.

With modern amenities, scenic surroundings, and a focus on eco-friendly living, Neralu offers a unique opportunity to invest in a lifestyle where nature and contemporary living coexist. Own a slice of paradise where you can grow alongside nature.

# OUR COMMITMENT GREEN EARTH 25,000 trees

Neralu boasts over 25,000 trees, forming a lush canopy that turns the landscape into a serene, nature-rich sanctuary. These trees create a refreshing environment that is not only beautiful but also sustainable, fostering a peaceful atmosphere for residents.

# 4,000 PLANTS

Complementing this greenery are over 4,000 plants, bringing vibrant colors and life to the entire project. These plants enhance the aesthetics while supporting the ecological balance, making every walk through SN Terrarium a delightful experience.

## 700 royal Palm Trees

Lining the roads are 700 majestic Royal Palm trees, adding a luxurious touch to the space. Their grandeur offers shade and a resort-like feel, blending elegance and nature seamlessly.